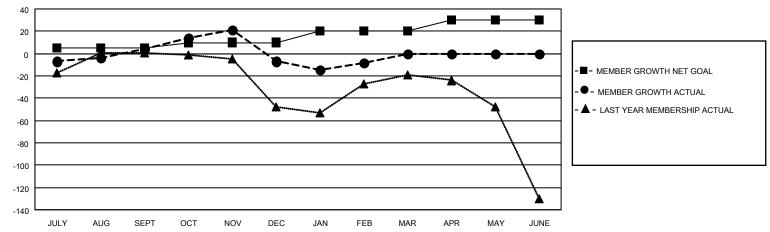

## GOALS AND ACTUAL MEMBERS CUMULATIVE

| DROPPED CLUBS: 2 |     | 28 CLUBS OF 57 ADDED 1 OR<br>MORE NEW MEMBERS | GENDER DISTRIBUTION                 |              |  |
|------------------|-----|-----------------------------------------------|-------------------------------------|--------------|--|
|                  |     |                                               |                                     | 714 (52.73%) |  |
|                  |     |                                               | FEMALE                              | 638 (47.12%) |  |
| DROPPED MEMBERS  |     |                                               | NON BINARY                          | 0 (0.00%)    |  |
|                  | 40  |                                               | PREFER NOT TO ANSWER                | 2 (0.15%)    |  |
| DECEASED         | 16  |                                               |                                     |              |  |
| CLUB CANCELLED   | 0   | CLICK HERE FOR CUMULATIVE                     | TOTAL FAMILY UNIT MEMBERS 340       |              |  |
| OTHER            | 100 | MEMBERSHIP DATA                               |                                     |              |  |
| TOTAL            | 116 |                                               | FAMILY MEMBERS PAYING HALF DUES 189 |              |  |
|                  |     |                                               |                                     |              |  |

## MONTHLY MEMBERSHIP PROGRESS REPORT

LOCATION ARIZONA District 21 N Results as of: 2/28/2023

| Clubs RESULTS FOR 2022-2023 |   |   |   | Members RESULTS FOR 2022-2023 |    |    |    |
|-----------------------------|---|---|---|-------------------------------|----|----|----|
|                             |   |   |   |                               |    |    |    |
| JULY/AUG/SEPT               | 0 | 0 | 2 | JULY/AUG/SEPT                 | 5  | 49 | 34 |
| OCT/NOV/DEC                 | 1 | 0 | 0 | OCT/NOV/DEC                   | 5  | 40 | 48 |
| JAN/FEB/MAR                 | 0 | 0 | 0 | JAN/FEB/MAR                   | 10 | 34 | 34 |
| APR/MAY/JUNE                | 1 | 0 | 0 | APR/MAY/JUNE                  | 10 | 0  | 0  |