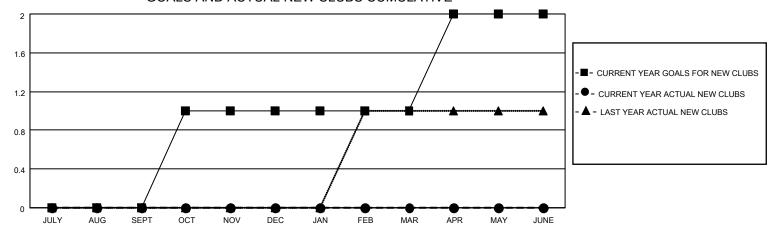

## GOALS AND ACTUAL NEW CLUBS CUMULATIVE

## MONTHLY MEMBERSHIP PROGRESS REPORT

LOCATION ARIZONA District 21 N Results as of: 2/28/2023

| Clubs RESULTS FOR 2022-2023 |   |   |   | Members RESULTS FOR 2022-2023 |    |    |    |
|-----------------------------|---|---|---|-------------------------------|----|----|----|
|                             |   |   |   |                               |    |    |    |
| JULY/AUG/SEPT               | 0 | 0 | 2 | JULY/AUG/SEPT                 | 5  | 49 | 34 |
| OCT/NOV/DEC                 | 1 | 0 | 0 | OCT/NOV/DEC                   | 5  | 40 | 48 |
| JAN/FEB/MAR                 | 0 | 0 | 0 | JAN/FEB/MAR                   | 10 | 34 | 34 |
| APR/MAY/JUNE                | 1 | 0 | 0 | APR/MAY/JUNE                  | 10 | 0  | 0  |